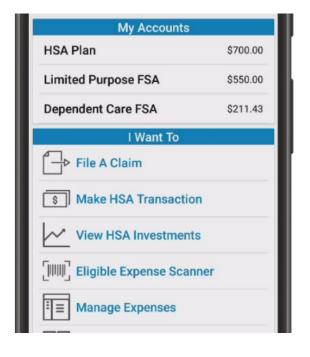

## The iFlex App connects you with the details

- Quickly check available balances 24/7
- Access account details
- View charts summarizing account(s)
- Click to call or email Customer Service

# Provides additional time-saving options (if supported or applicable to your account[s])

- View claims requiring receipts
- Submit medical FSA and HRA claims
- Take a picture of a receipt to submit for a claim
- View HSA transaction details
- Using Expense Tracker, enter medical expense information and supporting documentation to store for later use in paying claims via your health benefits website
- Report a lost or stolen debit card